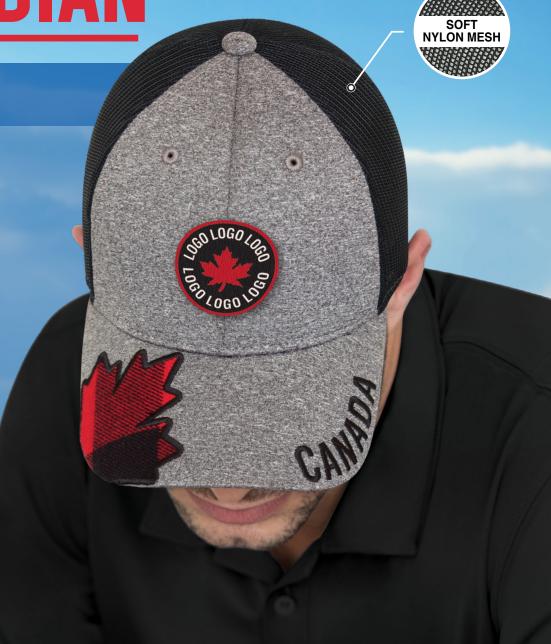

PROUDE CANADIAN

## 4H337M

## POLYESTER HEATHER / SOFT NYLON MESH

6 PANEL CONSTRUCTED FULL-FIT (CANADA, MESH BACK) BUCKRAM LAMINATED FRONT PANELS WITH PRO-STITCH

PRE-CURVED PEAK WITH CANADA INSIGNIA PLASTIC ADJUSTABLE BACK STRAP

\*On approved orders, embroidered with 5,000 regular stitches, \$0.80 per additional 1,000 stitches (per location). Pricing based on 72 pcs, (please enquire about pricing for orders less than 72 pcs). Includes email photograph for approval. All orders FOB Montreal. Digitizing fee of \$10.00 per 1,000 stitches applies to orders up to 143 pcs. Minimum \$30.00 per logo. FREE DIGITIZING for orders of 144 pcs, or more, per logo. (A) Shipping not included. Prices are subject to change without notice and are not guaranteed. Please verify website for the most up to date pricing.